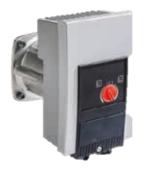

#### **CIRCULATION PUMPS**

Matched circulation pumps are available to provide motive flow through the filter housing.