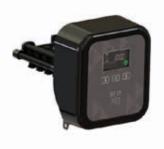

## DESCRIPTION

SIATA

SFE-EV Pro is an intuitive, easy to use and powerful controller thanks to its advanced programming options. Its programmable relays and a useful remote start signal dramatically increase its performance. Furthermore, the backlit LCD display can be customized and also accomodate any customers logo or company's name.